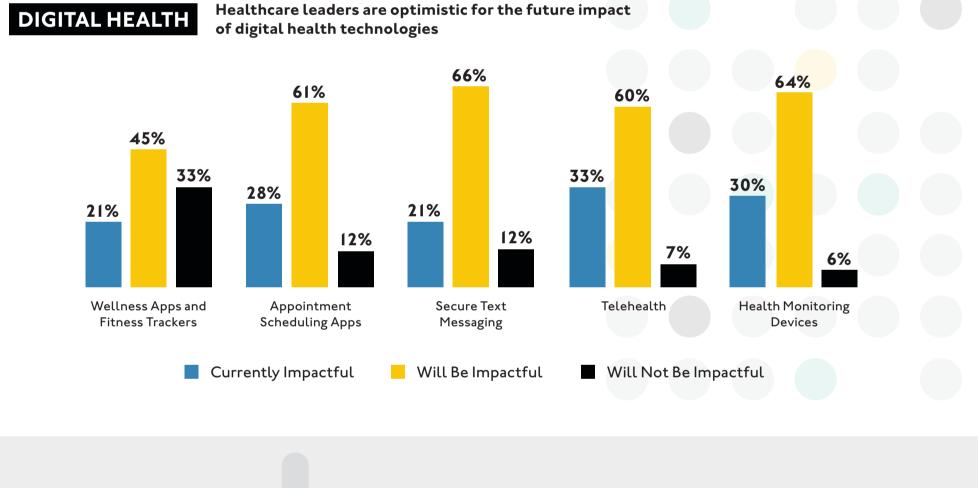

The 7th annual Industry Pulse research offers insight into strategic and operational priorities for healthcare leaders for the coming year.

The Industry Pulse Research survey was completed in partnership with HCEG.

Statistics based on survey responses (October, 2016) from over 100 healthcare executives and thought leaders.

















Data

The information and materials provided and referenced to herein are not intended to constitute legal, regulatory, accounting, medical or financial advice and do not create an attorney-client or other fiduciary relationship between Change Healthcare or its representatives and any third party. Additionally, Change Healthcare does not guarantee the accuracy of the information contained herein. The interpretations, extrapolations, views and opinions of each individual presenter are not necessarily the views of Change Healthcare. Change Healthcare disclaims any and all liability for any reliance you may place on the information contained herein.

 $\hbox{@\,}2017$  Change Healthcare Operations, LLC. All rights reserved.