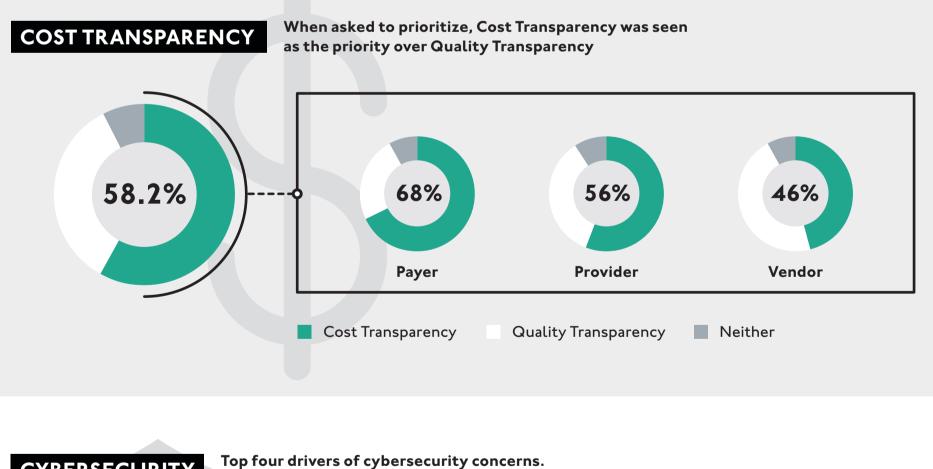

The 7th annual Industry Pulse research offers insight into strategic and operational priorities for healthcare leaders for the coming year.

The Industry Pulse Research survey was completed in partnership with HCEG.

Statistics based on survey responses (October, 2016) from over 100 healthcare executives and thought leaders.

















Data

The information and materials provided and referenced to herein are not intended to constitute legal, regulatory, accounting, medical or financial advice and do not create an attorney-client or other fiduciary relationship between Change Healthcare or its representatives and any third party. Additionally, Change Healthcare does not guarantee the accuracy of the information contained herein. The interpretations, extrapolations, views and opinions of each individual presenter are not necessarily the views of Change Healthcare. Change Healthcare disclaims any and all liability for any reliance you may place on the information contained herein.

 $\hbox{@\,}2017$  Change Healthcare Operations, LLC. All rights reserved.