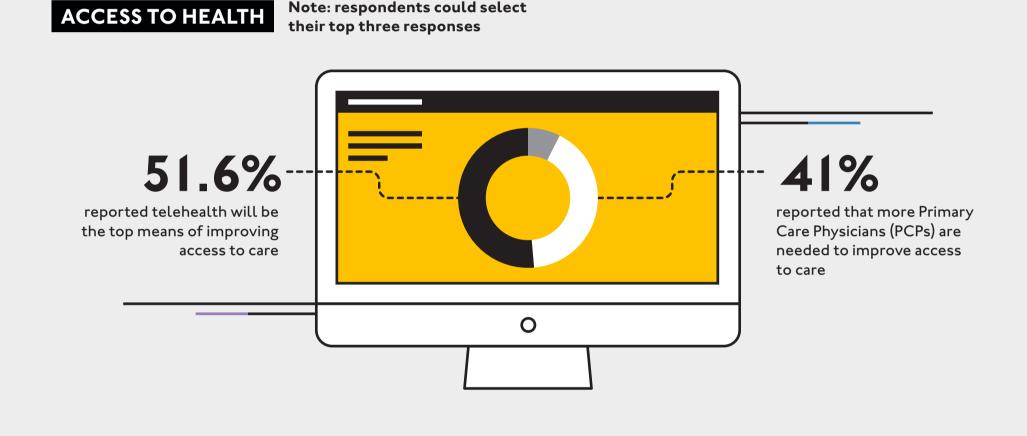

The 7th annual Industry Pulse research offers insight into strategic and operational priorities for healthcare leaders for the coming year.

The Industry Pulse Research survey was completed in partnership with HCEG.

Statistics based on survey responses (October, 2016) from over 100 healthcare executives and thought leaders.

















Data

The information and materials provided and referenced to herein are not intended to constitute legal, regulatory, accounting, medical or financial advice and do not create an attorney-client or other fiduciary relationship between Change Healthcare or its representatives and any third party. Additionally, Change Healthcare does not guarantee the accuracy of the information contained herein. The interpretations, extrapolations, views and opinions of each individual presenter are not necessarily the views of Change Healthcare. Change Healthcare disclaims any and all liability for any reliance you may place on the information contained herein.

 $\hbox{@\,}2017$  Change Healthcare Operations, LLC. All rights reserved.