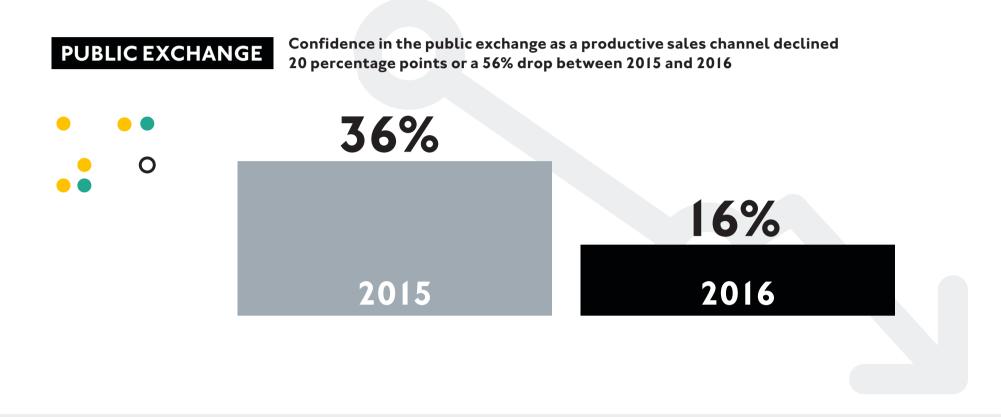

The 7th annual Industry Pulse research offers insight into strategic and operational priorities for healthcare leaders for the coming year.

The Industry Pulse Research survey was completed in partnership with HCEG.

Statistics based on survey responses (October, 2016) from over 100 healthcare executives and thought leaders.

















Data

The information and materials provided and referenced to herein are not intended to constitute legal, regulatory, accounting, medical or financial advice and do not create an attorney-client or other fiduciary relationship between Change Healthcare or its representatives and any third party. Additionally, Change Healthcare does not guarantee the accuracy of the information contained herein. The interpretations, extrapolations, views and opinions of each individual presenter are not necessarily the views of Change Healthcare. Change Healthcare disclaims any and all liability for any reliance you may place on the information contained herein.

 $\hbox{@\,}2017$  Change Healthcare Operations, LLC. All rights reserved.