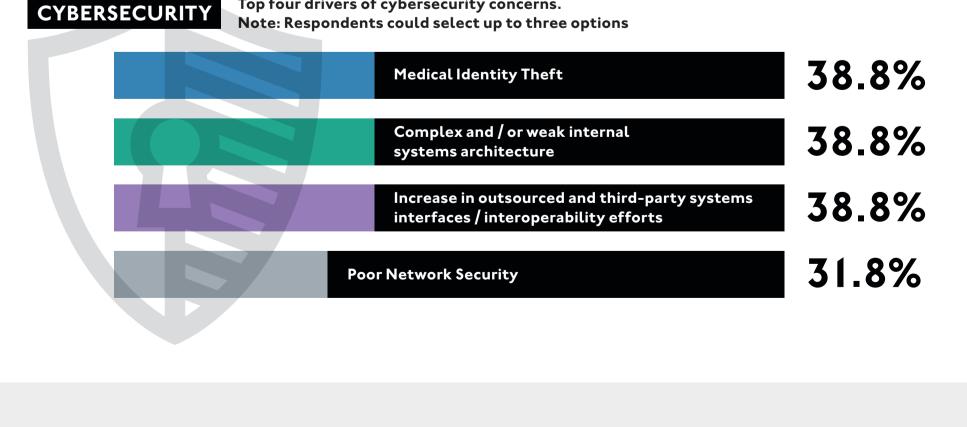

The 7th annual Industry Pulse research offers insight into strategic and operational priorities for healthcare leaders for the coming year.

The Industry Pulse Research survey was completed in partnership with HCEG.

Statistics based on survey responses (October, 2016) from over 100 healthcare executives and thought leaders.

















Data

The information and materials provided and referenced to herein are not intended to constitute legal, regulatory, accounting, medical or financial advice and do not create an attorney-client or other fiduciary relationship between Change Healthcare or its representatives and any third party. Additionally, Change Healthcare does not guarantee the accuracy of the information contained herein. The interpretations, extrapolations, views and opinions of each individual presenter are not necessarily the views of Change Healthcare. Change Healthcare disclaims any and all liability for any reliance you may place on the information contained herein.

 $\hbox{@\,}2017$  Change Healthcare Operations, LLC. All rights reserved.