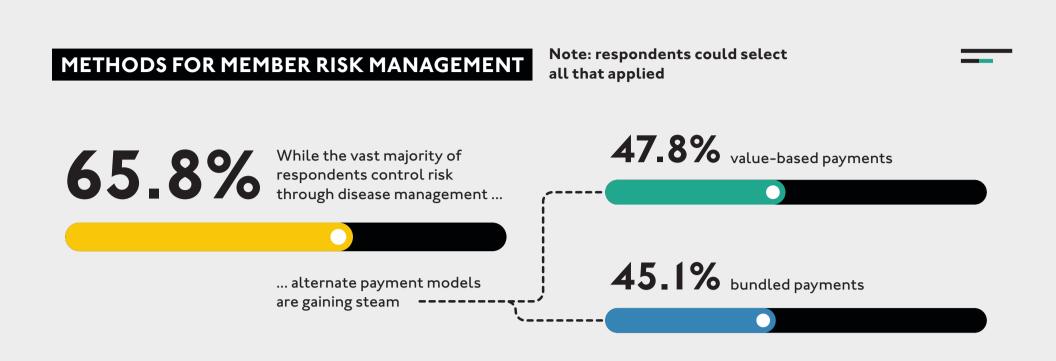

The 7th annual Industry Pulse research offers insight into strategic and operational priorities for healthcare leaders for the coming year.

The Industry Pulse Research survey was completed in partnership with HCEG.

Statistics based on survey responses (October, 2016) from over 100 healthcare executives and thought leaders.

















Data

The information and materials provided and referenced to herein are not intended to constitute legal, regulatory, accounting, medical or financial advice and do not create an attorney-client or other fiduciary relationship between Change Healthcare or its representatives and any third party. Additionally, Change Healthcare does not guarantee the accuracy of the information contained herein. The interpretations, extrapolations, views and opinions of each individual presenter are not necessarily the views of Change Healthcare. Change Healthcare disclaims any and all liability for any reliance you may place on the information contained herein.

 $\hbox{@\,}2017$  Change Healthcare Operations, LLC. All rights reserved.