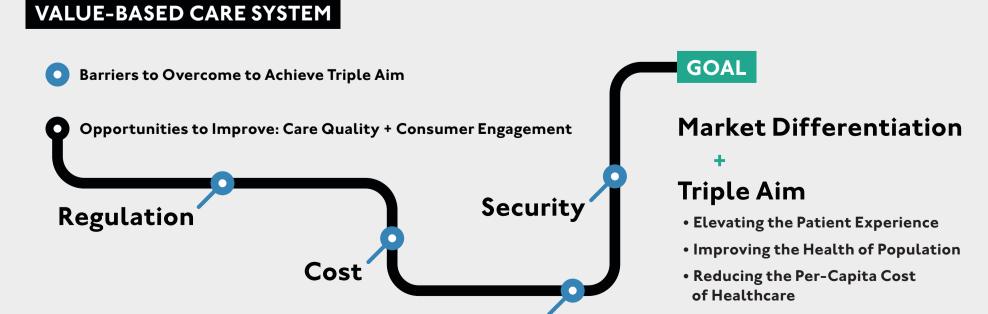

The 7th annual Industry Pulse research offers insight into strategic and operational priorities for healthcare leaders for the coming year.

The Industry Pulse Research survey was completed in partnership with HCEG.

Statistics based on survey responses (October, 2016) from over 100 healthcare executives and thought leaders.

















Data

The information and materials provided and referenced to herein are not intended to constitute legal, regulatory, accounting, medical or financial advice and do not create an attorney-client or other fiduciary relationship between Change Healthcare or its representatives and any third party. Additionally, Change Healthcare does not guarantee the accuracy of the information contained herein. The interpretations, extrapolations, views and opinions of each individual presenter are not necessarily the views of Change Healthcare. Change Healthcare disclaims any and all liability for any reliance you may place on the information contained herein.

 $\hbox{@\,}2017$  Change Healthcare Operations, LLC. All rights reserved.